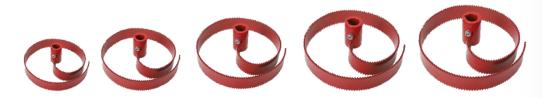

On the equipment of the cutting machine there are: 5 sets of cutting knives for pipes 150, 200, 250, 300, 400 mm and 5 pieces of guides for diameters as above.

The whole is placed in transport case. Weight of the set about 8,5 kg.