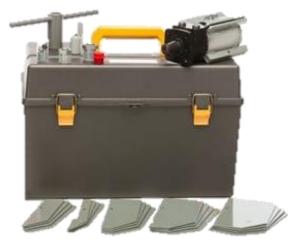

On the equipment of the cutting machine there are: 5 sets of cutting knives for pipes 150, 200, 250, 300, 400 mm and 5 pieces of guides for diameters as above.

The whole is placed in transport case. Weight of the set about 8,5 kg.