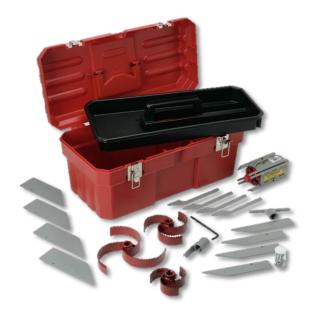

✓ working pressure: 50 -140 bar

√ flow rate: 40 - 70 l/min

On the equipment of the cutting machine there are: 3 sets of cutting knives for pipes 100, 150, 200 mm and 3 pieces of guides for diameters as above.

The whole is placed in transport case. Weight of the set about 6 kg.