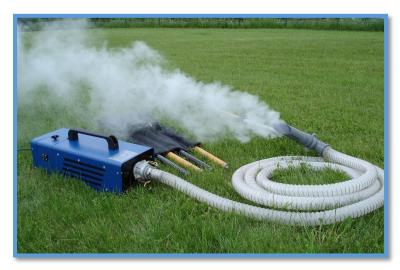

## LOCATOR FOR CHECKING PIPING AND CHANNEL SYSTEMS

**DRAGON** - locator developed by *KanRo Ltd®* is especially useful for professional use for checking pipelines and sewage systems and tanks for leaks and incorrect connections. It is also helpful in searching for cavities, undercuts in embankments and shaft constructions or for checking flat roofs. Another possible application of this device is the simulation of a fire in the case of rescue exercises and training tasks of the fire brigade, as well as examining the distribution of smoke in buildings.

## **EQUIPMENT**

- ✓ Flexible PVC hose with a reinforced spiral DN50 with connector C, length 5 m
- ✓ Aluminium telescopic rod with 3,85 m length
- ✓ Radio remote with transmitter and receiver (optional)
- ✓ Supply voltage 230 V / 50-60 Hz, with a 1,5 m long cable
- ✓ Protective cover for telescopic rod, power cable and radio
- ✓ Original smoke liquid "DRAGON FLUID HEAVY SMOKE" 5 liters:
  - completely odorless
  - completely biodegradable
  - harmless to health
  - non-flammable and completely free from oils and fats
  - ready to use immediately