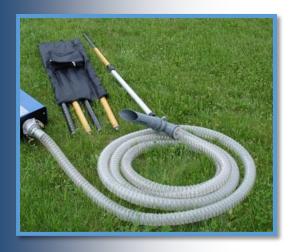

## **EQUIPMENT**

- ✓ Flexible PVC hose with a reinforced spiral DN50 with connector C, length 5 m
- ✓ Aluminium telescopic rod with 3,85 m length
- ✓ Radio remote with transmitter and receiver (optional)
- ✓ Supply voltage 230 V / 50-60 Hz, with a 1,5 m long cable
- ✓ Protective cover for telescopic rod, power cable and radio
- ✓ Original smoke liquid "DRAGON FLUID HEAVY SMOKE" 5 liters:
  - completely odorless
  - completely biodegradable
  - harmless to health
  - non-flammable and completely free from oils and fats
  - ready to use immediately