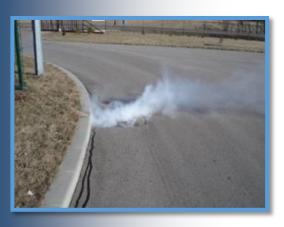

## LOCATOR FOR CHECKING PIPING AND CHANNEL SYSTEMS

**DRAGON** - locator developed by *KanRo Ltd®* is especially useful for professional use for checking pipelines and sewage systems and tanks for leaks and incorrect connections. It is also helpful in searching for cavities, undercuts in embankments and shaft constructions or for checking flat roofs. Another possible application of this device is the simulation of a fire in the case of rescue exercises and training tasks of the fire brigade, as well as examining the distribution of smoke in buildings.