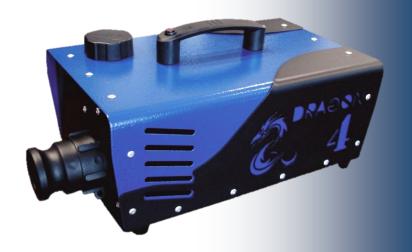

## **CHARACTERISTIC**

- ✓ Ergonomic and compact design, weight approx. 7,5 kg
- ✓ Simple and safe operation
- ✓ Integrated fan with 3-step operation: fog, fog + blower, blower
- ✓ Infinitely variable speed control of the blower
- ✓ On / off switch
- ✓ Ready to work after approx. 3-5 min.
- ✓ High efficiency and constant smoke density
- ✓ The hypertensive safety system
- ✓ Very low fluid consumption

| SPECIFICATION                                       |                             |
|-----------------------------------------------------|-----------------------------|
| Continuous operation of                             | about 60 minutes *          |
| the device                                          |                             |
| The efficiency of smoke                             | about 2.800 m / min. *      |
| Fluid consumption                                   | approx. 16 ml / minute *    |
| The power of the heating                            | 800 W                       |
| device                                              |                             |
| Blower power - turbine                              | 1400 W                      |
| engine                                              |                             |
| The capacity of the liquid                          | 1 liter                     |
| reservoir                                           |                             |
| The weight of the dry                               | about 7.5 kg                |
| device                                              |                             |
| dimensions                                          | 41 x 21 x 18 cm (L x W x H) |
| Power                                               | 230 V / 50-60 Hz (10 A)     |
| * using the liquid smoke DRAGON FLUID - HEAVY SMOKE |                             |