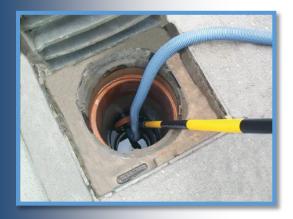

## **EQUIPMENT**

- ✓ Flexible PVC hose with a reinforced spiral DN50 with connector C, length 5 m
- ✓ Aluminium telescopic rod with 3,85 m length
- ✓ Radio remote with transmitter and receiver (optional)
- ✓ Supply voltage 230 V / 50-60 Hz, with a 1,5 m long cable
- ✓ Protective cover for telescopic rod, power cable and radio
- ✓ Original smoke liquid "DRAGON FLUID HEAVY SMOKE" 5 liters:
  - completely odorless
  - completely biodegradable
  - harmless to health
  - non-flammable and completely free from oils and fats
  - ready to use immediately