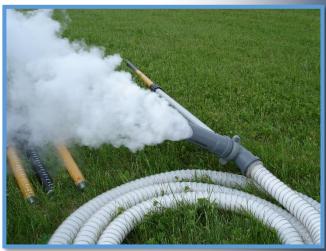

## LOCATOR FOR CHECKING PIPING AND CHANNEL SYSTEMS

**DRAGON** - locator developed by *KanRo Ltd®* is especially useful for professional use for checking pipelines and sewage systems and tanks for leaks and incorrect connections. It is also helpful in searching for cavities, undercuts in embankments and shaft constructions or for checking flat roofs. Another possible application of this device is the simulation of a fire in the case of rescue exercises and training tasks of the fire brigade, as well as examining the distribution of smoke in buildings.

## **EQUIPMENT**

- ✓ Flexible PVC hose with a reinforced spiral DN50 with connector C, length 5 m
- ✓ Aluminium telescopic rod with 3,85 m length
- ✓ Radio remote with transmitter and receiver (optional)
- ✓ Supply voltage 230 V / 50-60 Hz, with a 1,5 m long cable
- ✓ Protective cover for telescopic rod, power cable and radio
- ✓ Original smoke liquid "DRAGON FLUID HEAVY SMOKE" 5 liters:
  - completely odorless
  - completely biodegradable
  - harmless to health
  - non-flammable and completely free from oils and fats
  - ready to use immediately