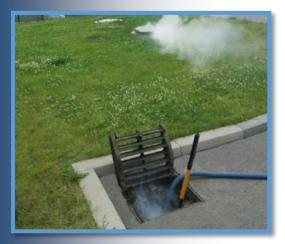

## LOCATOR FOR CHECKING PIPING AND CHANNEL SYSTEMS

**DRAGON** - locator developed by *KanRo Ltd®* is especially useful for professional use for checking pipelines and sewage systems and tanks for leaks and incorrect connections. It is also helpful in searching for cavities, undercuts in embankments and shaft constructions or for checking flat roofs. Another possible application of this device is the simulation of a fire in the case of rescue exercises and training tasks of the fire brigade, as well as examining the distribution of smoke in buildings.